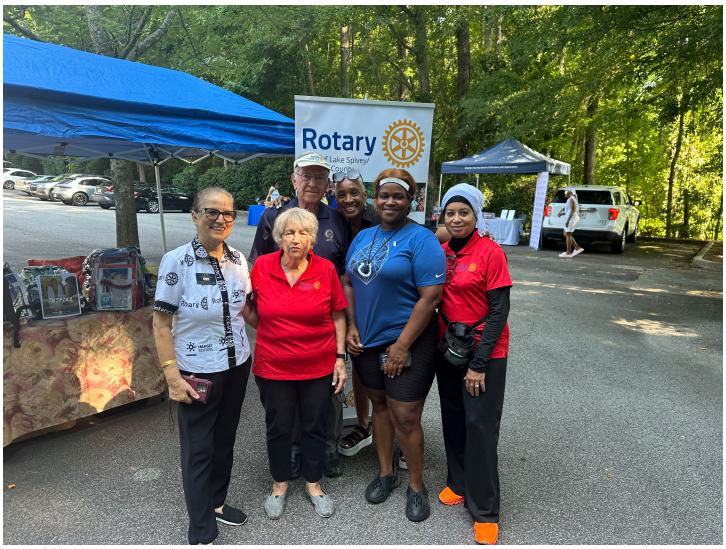

- Rotary Youth Leadership Awards (RYLA) is an intensive training program that targets young adults, ages 15-18, to further develop character and leadership skills and learn about Rotary. RYLA in District 6900 is a 5-day summer camp experience.
- We have the dates all set June 7-11, 2025 and the RYLA staff is already hard at work making plans. Our goal is to fill every available spot in the camp so this year we are starting the process sooner in hopes of reaching everyone in plenty of time.
- RYLA participants are nominated by local Rotary clubs, and the clubs are responsible for all
  expenses. For these young adults, RYLA offers the opportunity to build self-confidence, gain
  exposure to a variety of issues and people, meet active community leaders, and learn valuable
  information and career skills.
- RYLA also benefits Rotarians by giving them the opportunity to mentor promising young leaders serving their own communities and beyond. Rotarians serve as resources for participants on the path to becoming professional and community leaders. In turn, RYLA can bring new energy to a Rotary club and district, inspire ideas for service, increase support of community service projects, and develop future Rotarians.
- We can change the lives of 144 students at RYLA and create a positive impact on 144 homes, schools, and communities. To that end, we hope that every club in District 6900 will choose to participate in RYLA this year. You will be hearing from us soon with more details so we can get things rolling!