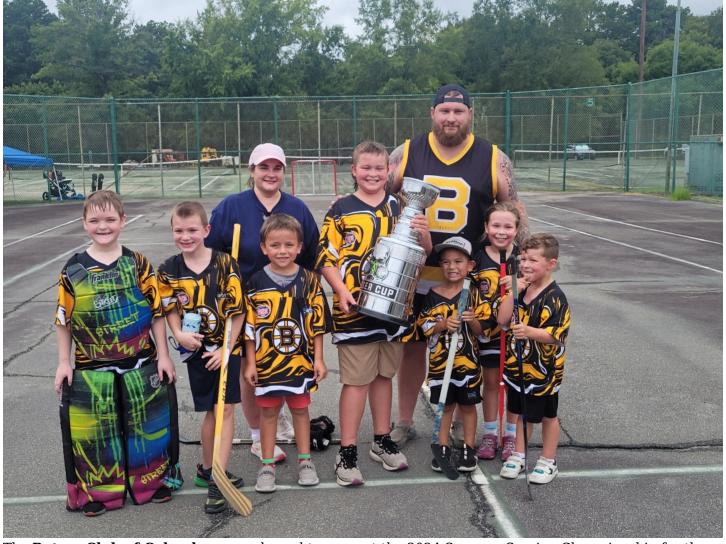

eling to Georgia with Luise Jäsche, a GRSP alumnus from 2018-19. Luise says, "During my time studying music at Georgia Southern University, I experienced the immense support and hospitality of the Rotary community. Now, as I pursue my PhD in music, it would be an honor to give back by introducing the members to Youngsuh. His story was so incredibly inspiring to me and I remember how the Rotary Clubs in Georgia brought in such interesting guest speakers when I was attending their meetings. I just really want to help him spread the word about him as a musician, but also about his rare disease, which is mainly being researched in the States, and his life as a disabled musician."

Posted by Jackie Cuthbert September 3, 2024

Club News

# **Columbus Supports Local Street Hockey Championship**



The **Rotary Club of Columbus** was pleased to support the 2024 Summer Session Championship for the Columbus Street Hockey Association. This event marked the end of a thriving summer session, with participation more than doubling compared to previous years. Eight teams competed - battling it out for the coveted Sasser Cup and the title of 2024 Columbus Street Hockey Summer Champions.

The event also highlighted the growing reach of the Columbus Street Hockey Association, with local coaches collaborating with cities like Lagrange and Dothan to establish future travel game opportunities. The club was proud to continue supporting this community project as part of its 2024-2025 Rotary year initiatives. It brought together community members, who cheered on the young athletes and enjoyed refre