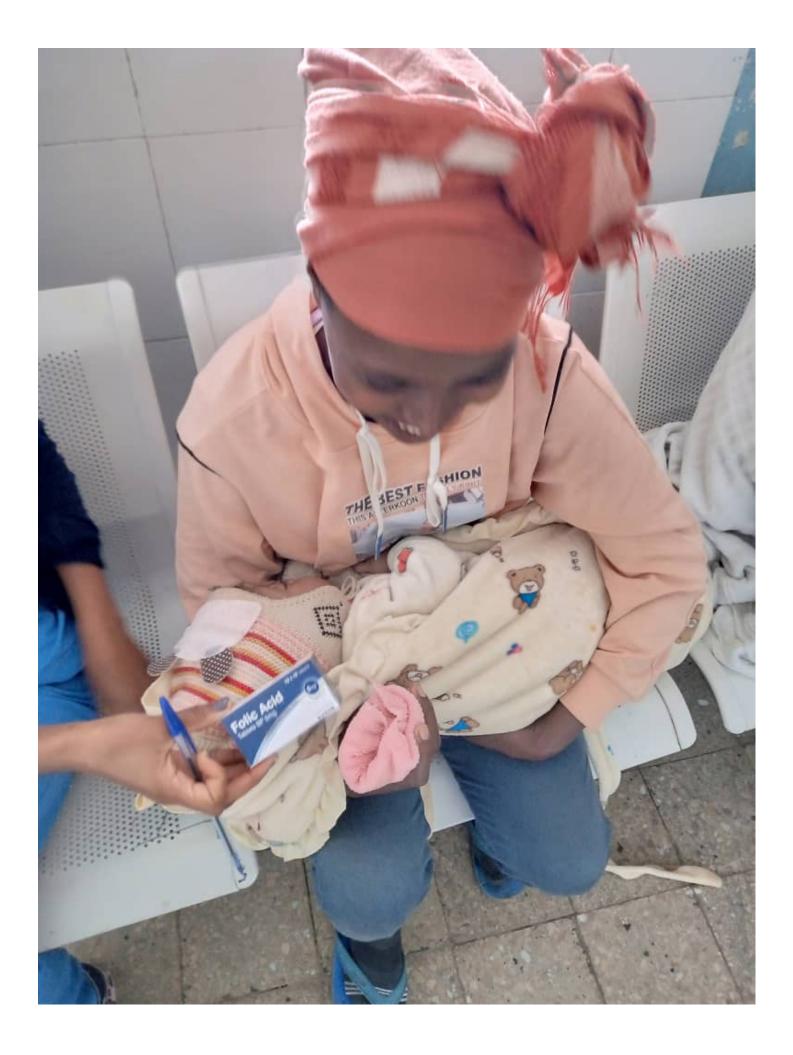

are their own cultures with their host clubs, building lifelong friendships and connections that transcend borders. The Family Picnic was a joyful occasion, filled with fellowship, cultural exchange, and the warm hospitality that Georgia is known for. Our District 6900 is dedicated to fostering global understanding and peace, and this picnic was the perfect way to kick off an unforgettable year for these young ambassadors.

Posted by Mandy Timmons September 2, 2024

| RC of North Atlanta Continues to Fight Against Spina Bifida |  |  |  |  |  |  |
|-------------------------------------------------------------|--|--|--|--|--|--|
|                                                             |  |  |  |  |  |  |
|                                                             |  |  |  |  |  |  |



The **Rotary Club of North Atlanta (RNCA)** begins the second year of a five-year global grant project to reduce serious birth defects in Ethiopia. Details of the project are listed on the Rotary Showcase: <a href="https://spc.rotary.org/project?quid=58368E94-0EEB-425B-A603-3B33487A45D9">https://spc.rotary.org/project?quid=58368E94-0EEB-425B-A603-3B33487A45D9</a>

Women who lack an essential, inexpensive vitamin in their diets – vitamin B-9, also known as folic acid – are at a higher risk of having a child with spina bifida, anencephaly, and other developmental issues known collectively as *neural tube defects (NTDs)*. Some of these children will not survive childbirth, and those who do face a lifetime with disabilities including paralysis and lack of bowel and bladder control, along wit