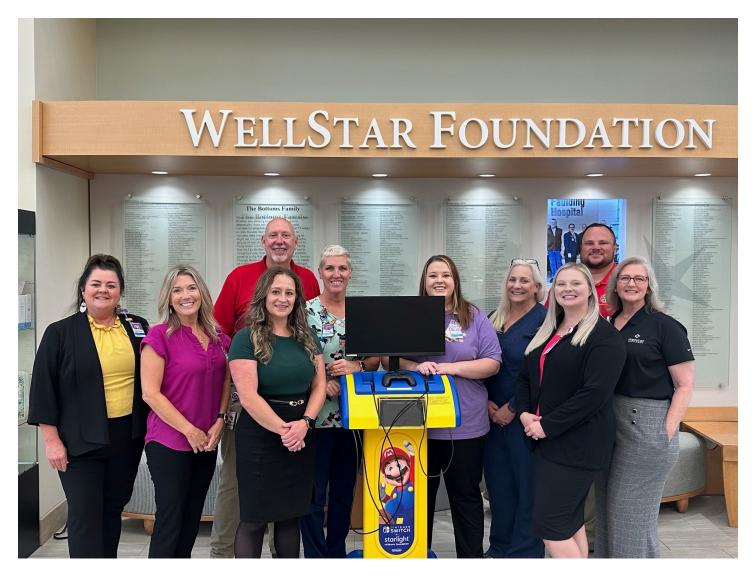

these conserved lands year-round! Southern Conservation Trust manages over 55,000 acres of conserved land, including 5 public nature areas in Fayette County, GA, and the Fayette Environmental Education Center. Their mission is to protect land AND ensure everyone has access to enjoy it. This project aligns with Rotary's commitment to protecting the environment, one of our seven areas of focus. Together, we're building more than just a bridge—we're connecting our community to the beauty of nature. A huge thank you to District Governor Gordon and his wife Ashley, along with PTC Rotarian and District Governor-elect Steve and his wife Anna, for joining us on this incredible project! Let's protect and enjoy our environment!

Club News

# **Paulding County Donates Nintendo System to WellStar**



Check out the medical-grade Nintendo gaming system being delivered by **The Rotary Club of Paulding County** for use in the Wellstar Paulding Hospital Pediatric Emergency Room area! This gaming device can help reduce the stress on children receiving ER care and that can result in improved medical outcomes. The gaming system is donated to the hospital by The Rotary Club of Paulding County - made possible in part by a grant from The Rotary Foundation.

Posted by Roy Strickland September 2, 2024

# Remarkable Pianist to Visit Some Georgia Rotary Clubs



Youngsuh Noh, a remarkable pianist who has triumphed over significant personal challenges, will be visiting Georgia - with a visit planned to the Peachtree City Rotary Club on September 26 and travel planned to clubs in Savannah, sister cit