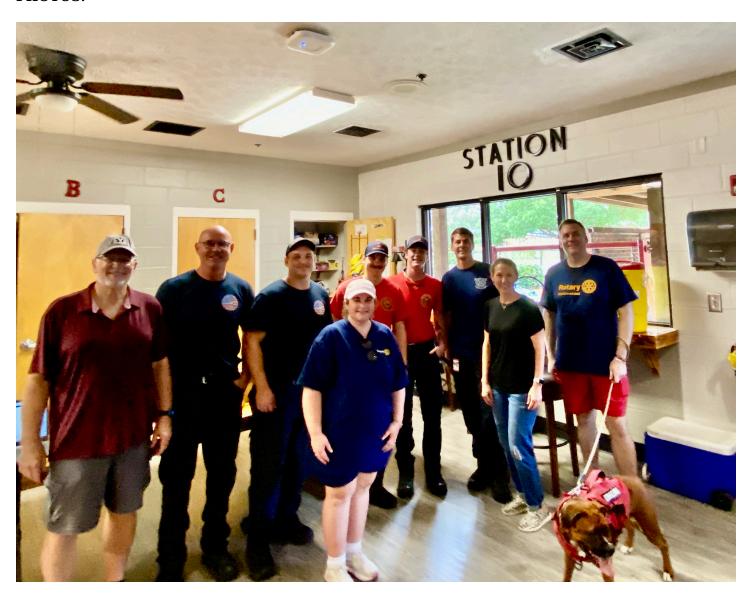

this community project as part of its 2024-2025 Rotary year initiatives. It brought together community members, who cheered on the young athletes and enjoyed refreshments provided by Jordan's Girls Gourmet Dawgs and Buffalo Rock, keeping everyone fueled and hydrated throughout the day.

"We were thrilled to witness the excitement and dedication of these young players," said Meredith King, Rotary Club President. "The growth of the Columbus Street Hockey Association is a testament to the community's support and the hard work of everyone involved. It was a fantastic day of sportsmanship and community spirit."

Following the championship, Rotarians delivered hotdogs and other food items to the local fire station as a gesture of appreciation for their service to the community.

# **PHOTOS:**





Posted by LeighAnn Dicesaris September 2, 2024

Club News

# **Peachtree City Welcomes International Student**



Peachtree City had the opportunity to give a warm welcome to our new GRSP Student Atharva Lele from India! He'll be attending Georgia Tech and will be hosted by the wonderful Soulakos family! A big thank you to our District and Club leadership who joined us for the celebration at Partners Pizza, including DG Gordon, AG/IPP Amy, DGE Steve, GRSP Director Katheryne, GRSP Trustee Cyndi, AG Janice, President Patti, and Host Mom/VP Tammy. Your support means the world! Welcome to Georgia, Atharva! We're so excited to have you here!

Posted by Mandy Timmons September 2, 2024

Club News

# **Roswell Off to Energizing Start!**



2024 has kicked off with a bang for Roswell Rotary Clu