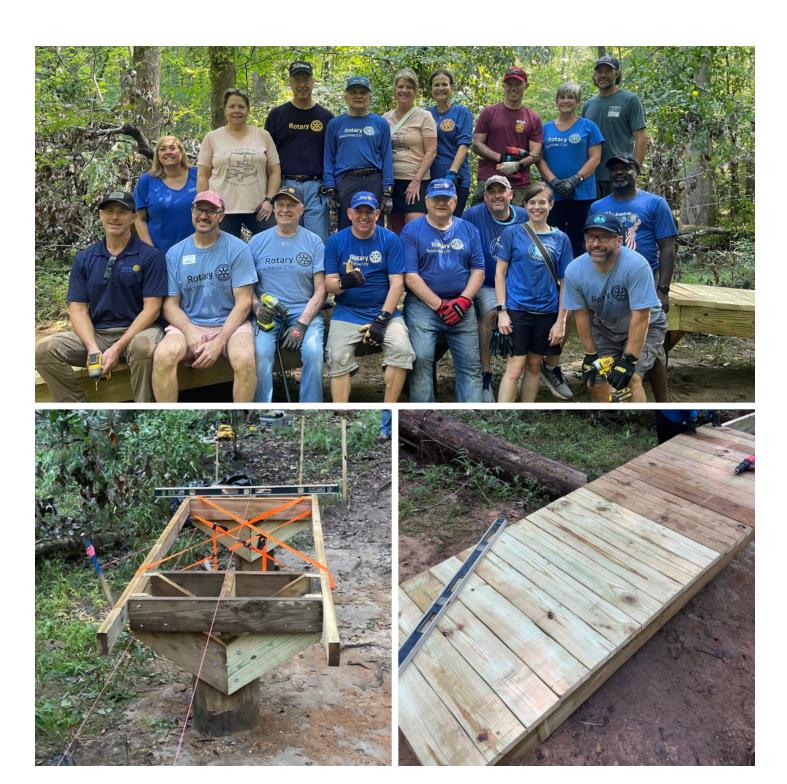

than 40 Rotary districts. In 2023-24,

Rotary District 6900 raised \$14,335 for CART, and the top 3 clubs in total giving were:

- 1. East Cobb (\$1655)
- 2. Alpharetta (\$1471)
- 3. Marietta Metro (\$1241)

THANK YOU to all the clubs who are donating monthly and quarterly to CART via the online donor portal, <a href="www.mycartfund.org">www.mycartfund.org</a>. It's an easy process, and we are happy to help if you need assistance. If your club needs new "little blue buckets" or needs an updated program on CART, please contact District 6900 CART Chair LouAnn Medlock at rotarylouann99@gmail.com or CART Executive Director Tiffany Ervin at tiffany@tiffanyervin.com.

Posted by LouAnn Medlock September 1, 2024

Club News

# **Peachtree City + Southern Conservation Trust = A Bridge to Nature!**



The Rotary Club of Peachtree City was thrilled to partner with the Southern Conservation Trust to build a bridge over a floodplain area, making our local nature areas even more accessible to allow more people to experience the beauty and tranquility of these conserved lands year-round! Southern Conservation Trust manages over 55,000 acres of conserved land, including 5 public nature areas in Fayette County, GA, and the Fayette Environmental Education Center. Their mission is to protect land AND ensure everyone has access to enjoy it. This project aligns with Rotary's commitment to protecting the environment, one of our seven areas of focus. Together, we're building more than just a bridge—we're connecting our community to the beauty of nature. A huge thank you to District Governor Gordon