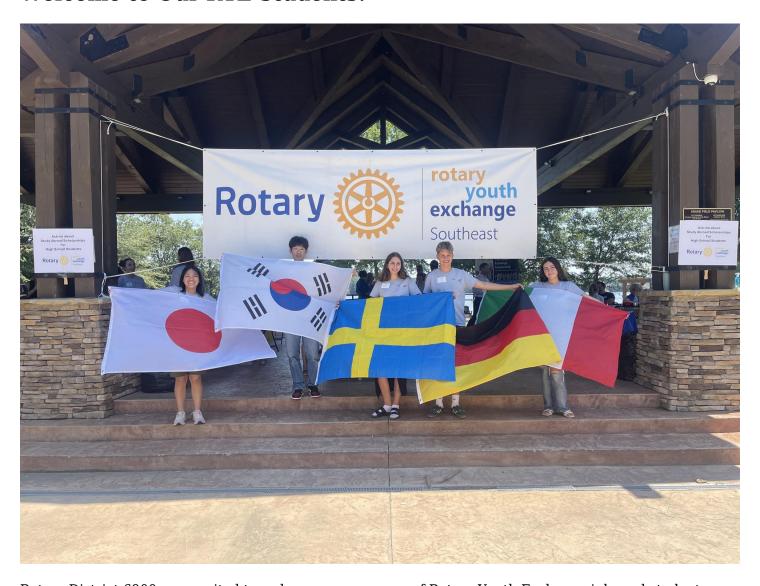

emendous support from all three districts in the state with DG Gordon Owens, DGE Steve Ivory, DGN Cynthia Dorsey Edwards and PDG André Hadley Marria representing District 6900. The next GRSP student weekend will be held in Peachtree City in September.

Cabaret is directed by GRSP Chair Emeritus and Foundation Director Jim Drake and his wife Lynn. The beautiful lyrics for the Peace song were written by GRSP Administrator Emeritus Janis Comer and the music was written by Bernard Wong, GRSP Class of 1994-95. The second verse of the song includes the lyrics, "Peace, oh what a perfect way in which to live our lives each day, in thought and deed, in work and play. Peace, oh what a perfect way!"

#### **PHOTOS:**





Posted by Katheryne Fields August 28, 2024

#### Welcome to Our RYE Students!



Rotary District 6900 was excited to welcome a new group of Rotary Youth Exchange inbound students with a special Host Family Picnic! This event marks the beginning of a year-long adventure for five remarkable students from around the world. We are thrilled to introduce Gaia from Italy, Fritz from Germany, Selma from Sweden, Bin from South Korea, and Kaho from Japan to our community in Georgia. Throughout the year, they will immerse themselves in Georgia culture, attend school, and participate in various Rotary activities. They will also have the opportunity to share their own cultures with their host clubs, building lifelong friendships and connections that transcend borders. The Family Picnic was a joyful occasion, filled with fellowship, cultural exchange, and the warm hospitality that