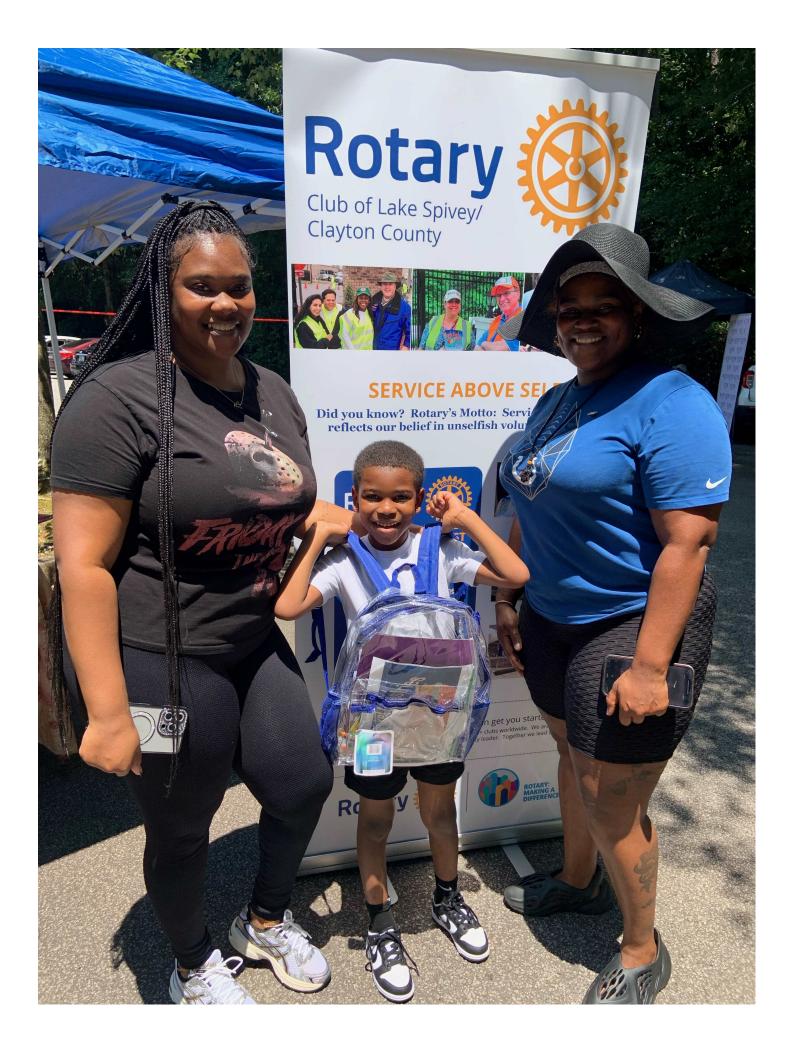

- Rotary Youth Leadership Awards (RYLA) is an intensive training program that targets young adults, ages 15-18, to further develop character and leadership skills and learn about Rotary. RYLA in District 6900 is a 5-day summer camp experience.
- We have the dates all set June 7-11, 2025 and the RYLA staff is already hard at work making plans. Our goal is to fill every available spot in the camp so this year we are starting the process sooner in hopes of reaching everyone in plenty of time.
- RYLA participants are nominated by local Rotary clubs, and the clubs are responsible for all
  expenses. For these young adults, RYLA offers the opportunity to build self-confidence, gain
  exposure to a variety of issues and people, meet active community leaders, and learn valuable
  information and career skills.
- RYLA also benefits Rotarians by giving them the opportunity to mentor promising young leaders serving their own communities and beyond. Rotarians serve as resources for participants on the path to becoming professional and community leaders. In turn, RYLA can bring new energy to a Rotary club and district, inspire ideas for service, increase support of community service projects, and develop future Rotarians.
- We can change the lives of 144 students at RYLA and create a positive impact on 144 homes, schools, and communities. To that end, we hope that every club in District 6900 will choose to participate in RYLA this year. You will be hearing from us soon with more details so we can get things rolling!